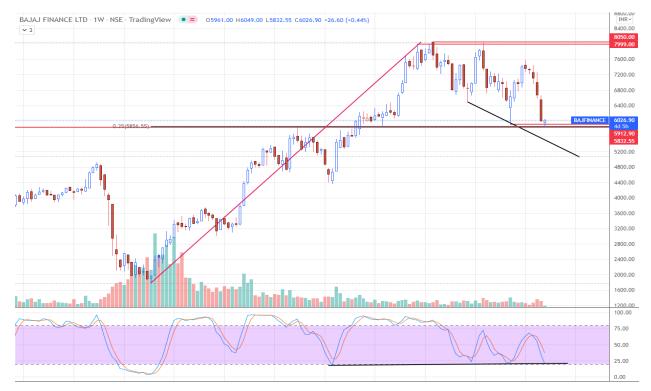

## Weekly Chart:

Stock has made double top formation near 8000 level and since then it has been in a downtrend momentum and made a low near 5800 level today. 5800-5900 is a strong demand zone as multiple support levels are merging in this zone. 35% retracement of the rally, 100 weekly EMA and previous swing top level are in this zone.

Despite the steep fall stochastics has not fallen below 25 level and showing positive divergence on the weekly chart.

Recommendation is to Buy in the range of 5950-6050 keeping Stop loss at 4600 level and Target at 7500-8000 levels.